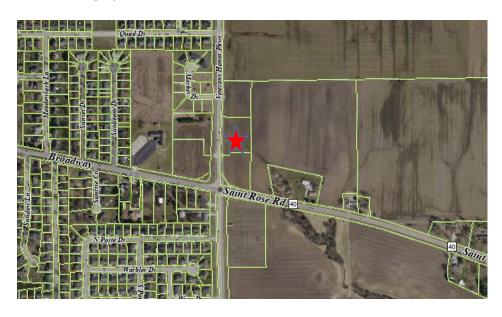

### ANNEXATION LEGAL DESCRIPTION:

THAT PART OF THE SOUTHWEST QUARTER OF THE NORTHWEST QUARTER OF SECTION 3, TOWNSHIP 3 NORTH, RANGE 5 WEST OF THE THIRD PRINCIPAL MERIDIAN, MADISON COUNTY, ILLINOIS, DESCRIBED AS FOLLOWS: BEGINNING AT THE NORTHEAST CORNER OF SAID SOUTHWEST QUARTER OF THE NORTHWEST QUARTER; THENCE S.00°03'28"E., (BEARING ASSUMED) ALONG THE EAST LINE OF SAID SOUTHWEST QUARTER OF THE NORTHWEST QUARTER, 1042.88 FEET TO THE NORTHEAST CORNER OF A TRACT OF LAND DEEDED TO MICHAEL V. WETZEL AND BRENDA L. WETZEL, RECORDED IN BK. 4037, PG. 504 OF THE MADISON COUNTY, ILLINOIS, RECORDER'S OFFICE; THENCE S.89°32'06"W., 140.89 FEET TO THE NORTHWEST CORNER OF SAID WETZEL TRACT; THENCE S.00°38'50"E., ALONG THE WEST LINE OF SAID WETZEL TRACT, 137.31 FEET TO A POINT ON THE NORTH RIGHT-OF-WAY LINE OF STATE AID 40 (ST. ROSE ROAD); THENCE ALONG A CURVE ON SAID NORTH RIGHT-OF-WAY LINE OF STATE AID 40 (ST. ROSE ROAD) HAVING A RADIUS POINT TO THE SOUTHWEST, A RADIAL DISTANCE OF 5779.65 FEET, A CHORD BEARING OF N.78°31'12"W., AND A CHORD DISTANCE OF 153.89 FEET; THENCE CONTINUING ALONG SAID NORTH RIGHT-OF-WAY LINE OF STATE AID 40 (ST. ROSE ROAD).

N.79°16'58"W., 79.30 FEET TO THE SOUTHEAST CORNER OF A TRACT OF LAND DEEDED TO WILLIAM P. CURRY AND SONYA A. CURRY, RECORDED AS DOC. # 2002R69254 OF SAID MADISON COUNTY, ILLINOIS, RECORDER'S OFFICE; THENCE, ALONG THE PERIMETER OF SAID CURRY TRACT AS FOLLOWS: N.11°24'12"E., 260.21 FEET; N.79°17'21"W., 512.71 FEET; THENCE S.08°15'31"E., 275.08 FEET TO A POINT ON SAID NORTH RIGHT-OF-WAY LINE OF STATE AID 40 (ST. ROSE ROAD); THENCE N.79°16'58"W., ALONG SAID NORTH RIGHT-OF-WAY LINE OF STATE AID 40 (ST. ROSE ROAD), 184.10 FEET TO A POINT ON THE EAST LINE OF WINDFIELD PLACE COMMERCIAL PARK, A SUBDIVISION RECORDED AS DOC. # 2006R66474 OF SAID MADISION COUNTY, ILLINOIS, RECORDER'S OFFICE; THENCE, N.01°00'59"W., COLLINEAR WITH SAID EAST LINE OF WINDFIELD PLACE COMMERICAL PARK, 1005.04 FEET TO A POINT ON THE NORTH LINE OF SAID SOUTHWEST QUARTER OF THE NORTHWEST QUARTER; THENCE, N.88°53'57"E., ALONG SAID NORTH LINE OF THE SOUTHWEST QUARTER OF THE NORTHWEST QUARTER, 969.17 FEET TO THE POINT OF BEGINNING. CONTAINING 21.22 ACRES, MORE OR LESS.