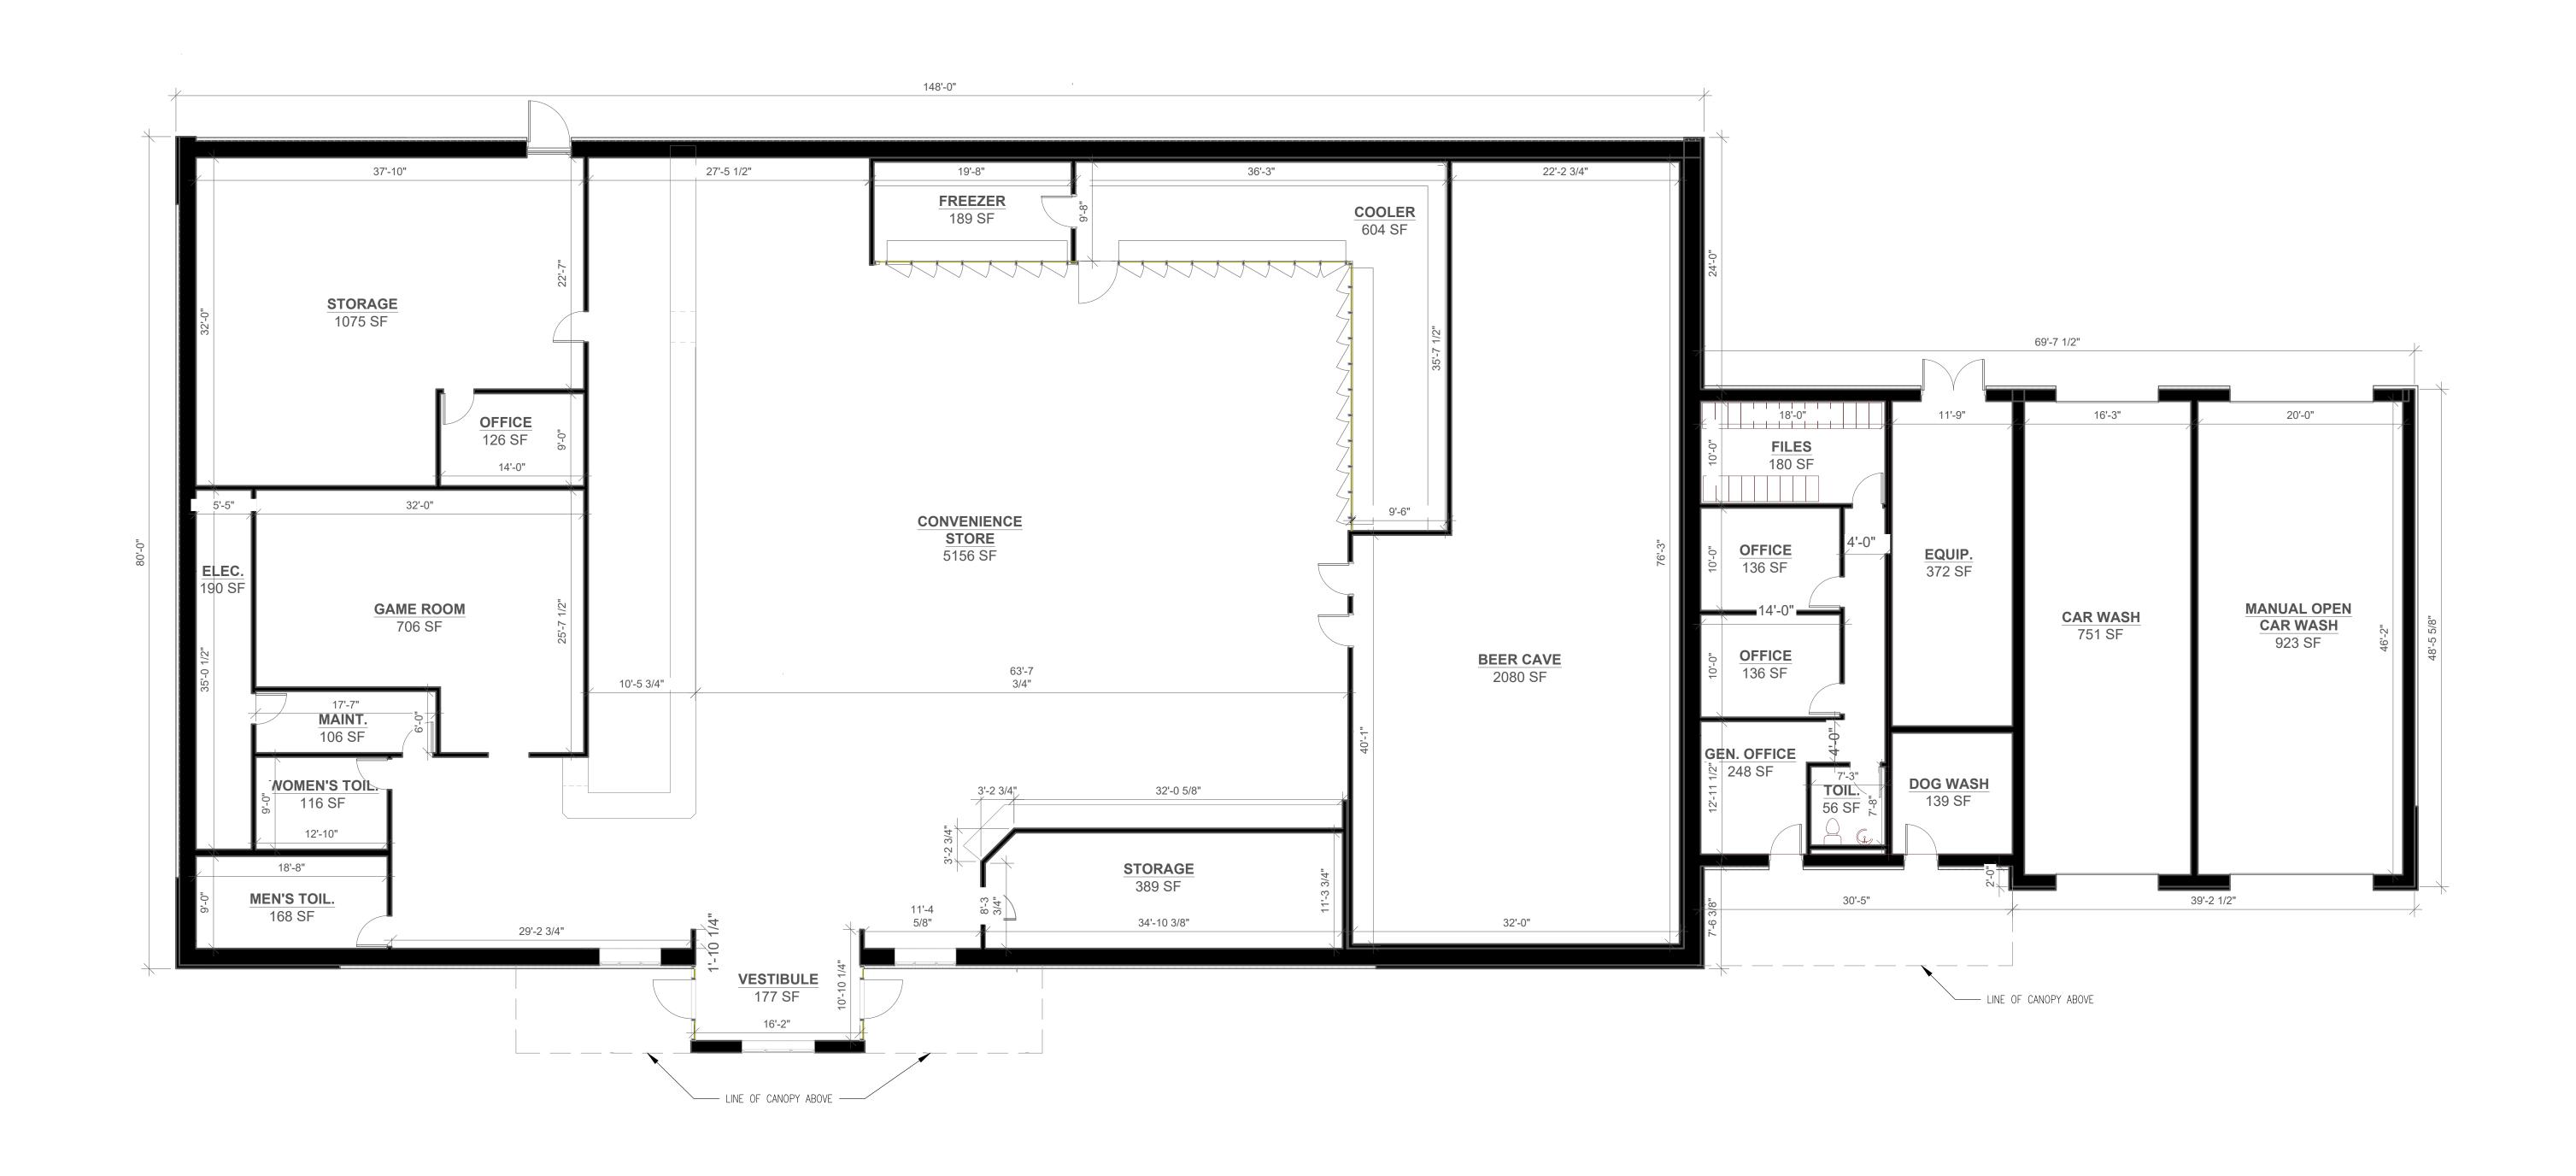

the applicant permission to apply for the request will be required.
- 2. A current plat, site plan, survey, or other professional illustration.
- One copy of a narrative statement describing the impact of the proposed change, including the
  purpose of the request, the desired land use, any traffic conditions that may result, how the
  proposed change may affect the character of the surrounding properties, and how the proposed
  change will benefit the City of Highland.
- 4. Application fee.
- 5. Any other information required by planning staff (i.e. landscaping plan, elevation plan, exterior lighting plan, etc).

I HAVE READ AND UNDERSTAND THE ABOVE CITY OF HIGHLAND PETITION TO THE COMBINED PLANNING & ZONING BOARD REQUIREMENTS.

Applicant's Signature  $\frac{10|31|21}{\text{Date}}$ 

















### **LAKESIDE LIQUOR AND GAS, INC-ST-1 SALES, USE AND NTI TAX**

|      | Taxable Receipts | General Merchandise | <u>Gasohol</u> | <u>Diesel</u> |
|------|------------------|---------------------|----------------|---------------|
| 5/21 | \$766,705        | \$51,430            | \$87,811       | \$7,142       |
| 6/21 | \$847,346        | \$56,792            | \$97,968       | \$5,313       |
| 7/21 | \$988,479        | \$66,207            | \$113,933      | \$5,588       |
| 8/21 | \$852,219        | \$57,160            | \$99,069       | \$6,857       |
| 9/21 | \$795,553        | \$53,398            | \$89,638       | \$6,163       |

State Share of NTI Tax 4/21-10/21: \$56,061.28

Municipality Share of NTI Tax 4/21-10/21: \$9,665.73



























# City of Hi