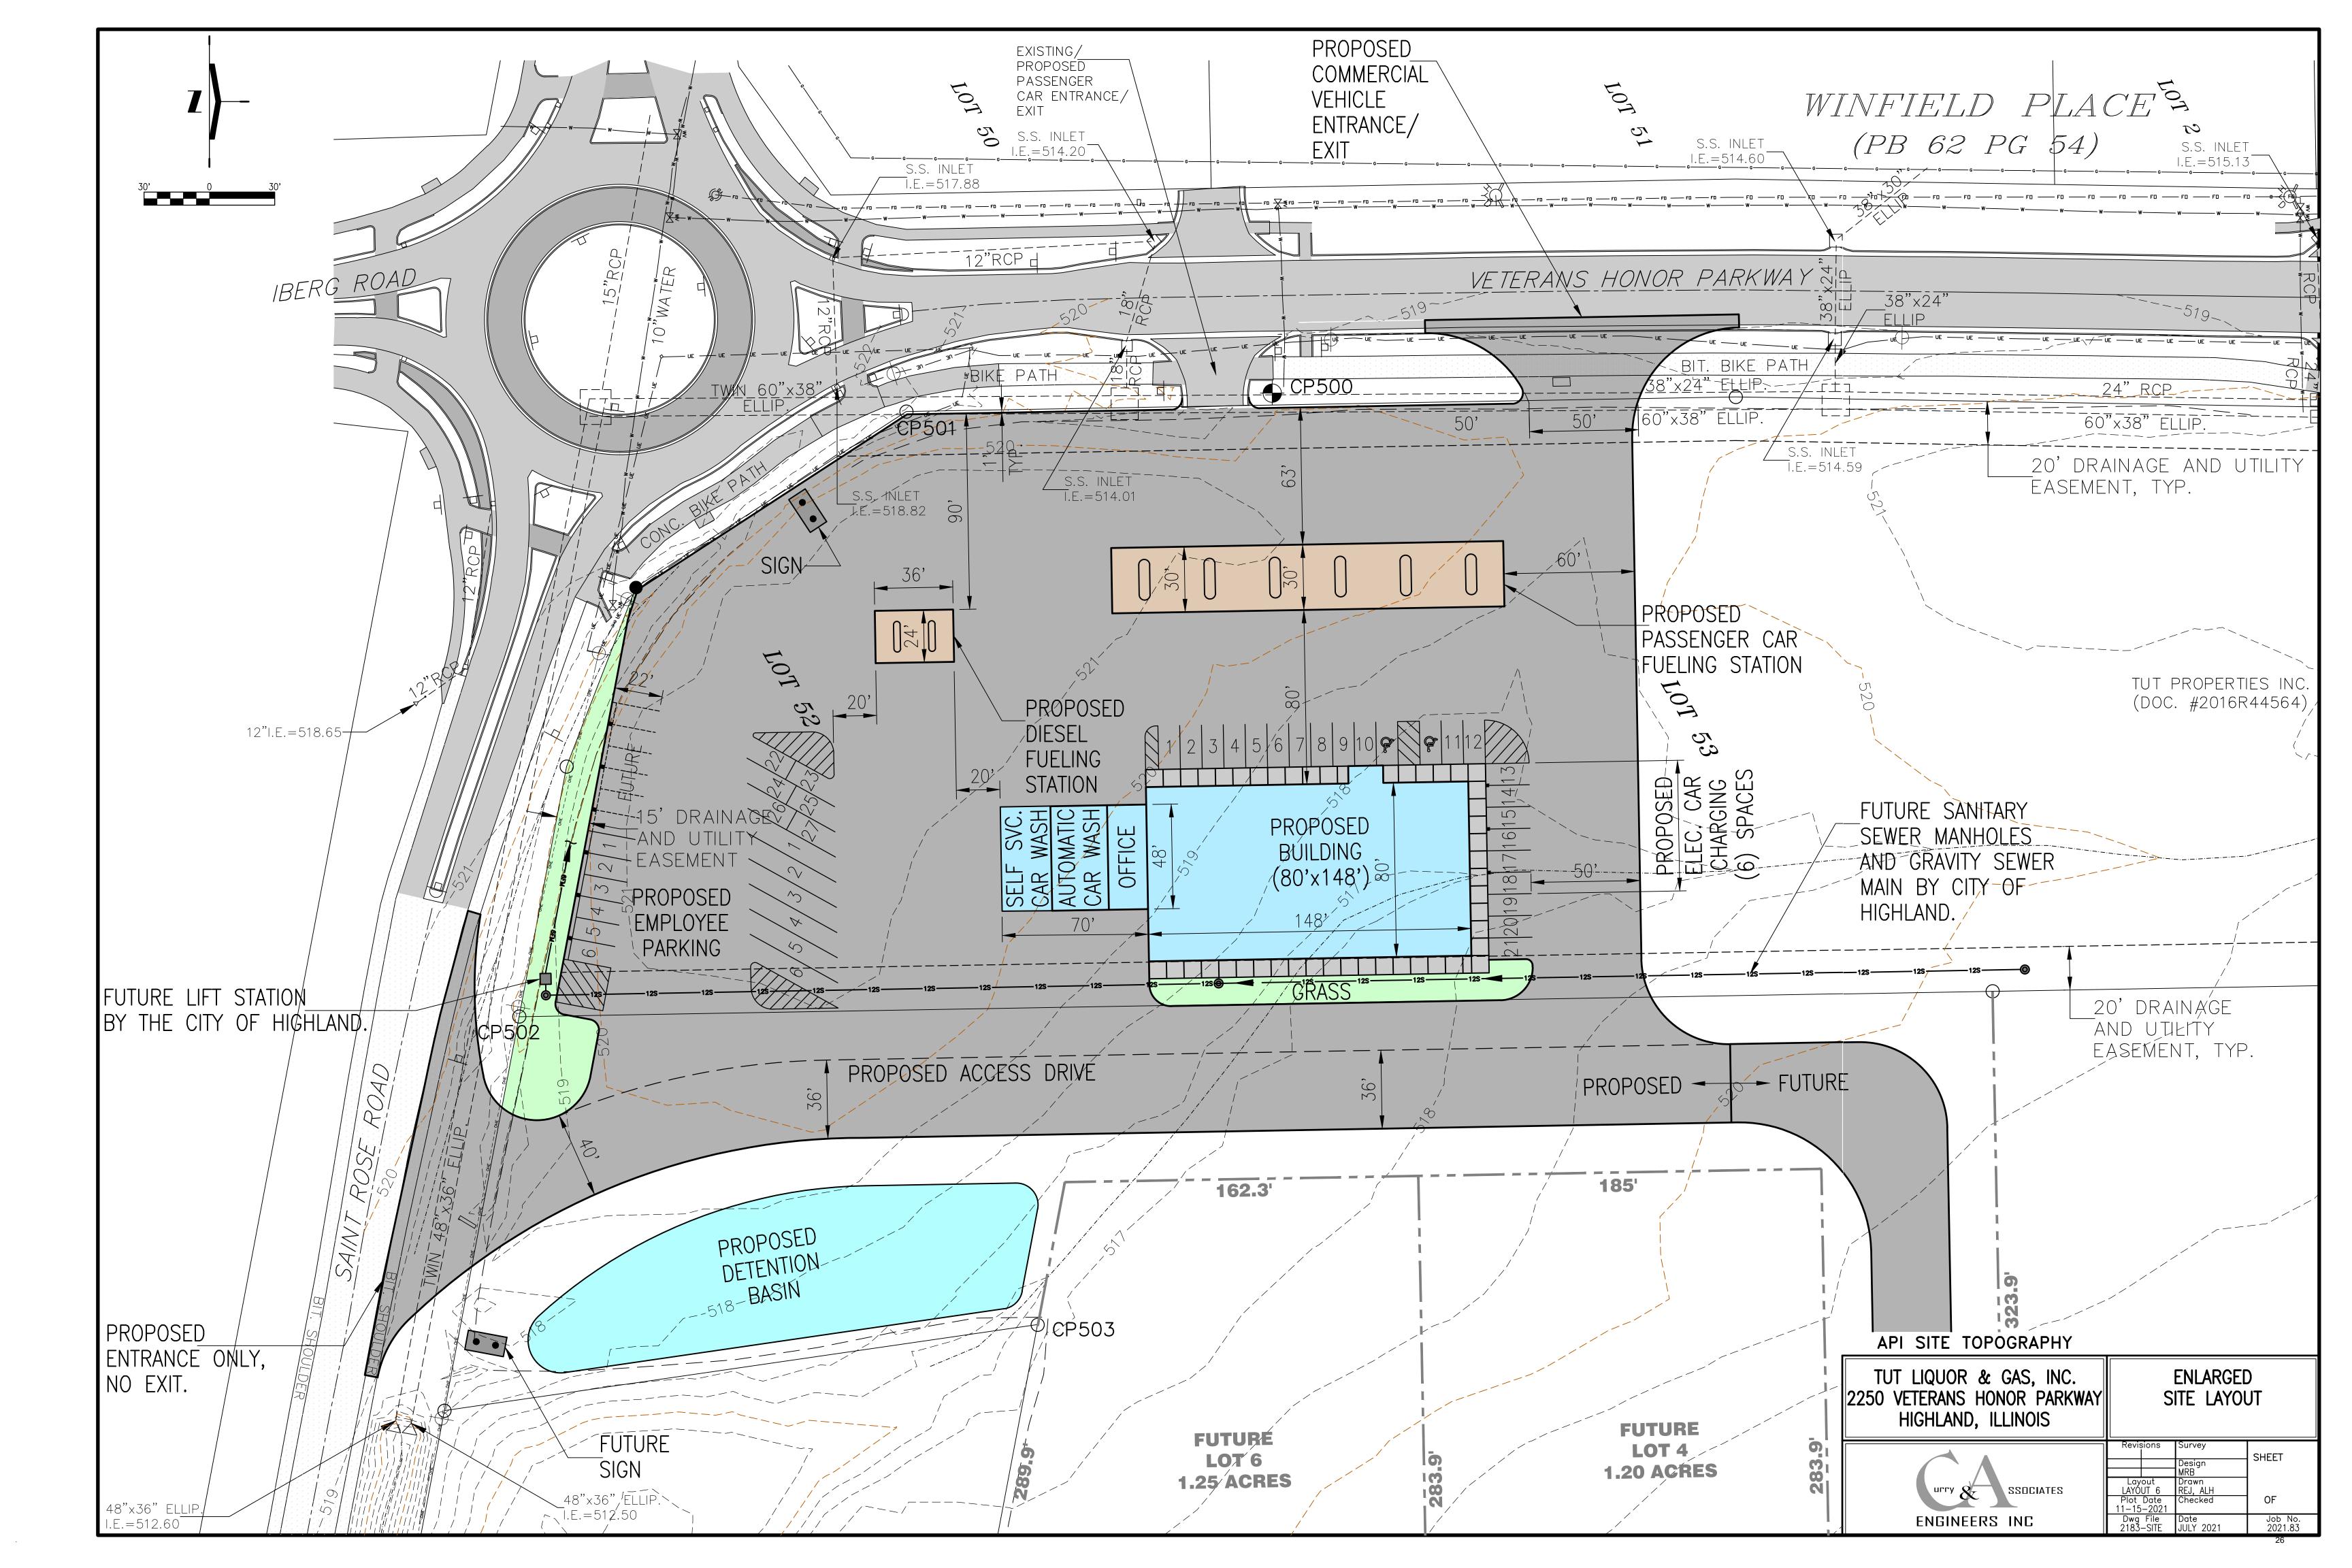

### ANNEXATION LEGAL DESCRIPTION:

THAT PART OF THE SOUTHWEST QUARTER OF THE NORTHWEST QUARTER OF SECTION 3, TOWNSHIP 3 NORTH, RANGE 5 WEST OF THE THIRD PRINCIPAL MERIDIAN, MADISON COUNTY, ILLINOIS, DESCRIBED AS FOLLOWS: BEGINNING AT THE NORTHEAST CORNER OF SAID SOUTHWEST QUARTER OF THE NORTHWEST QUARTER; THENCE S.00°03'28"E., (BEARING ASSUMED) ALONG THE EAST LINE OF SAID SOUTHWEST QUARTER OF THE NORTHWEST QUARTER, 1042.88 FEET TO THE NORTHEAST CORNER OF A TRACT OF LAND DEEDED TO MICHAEL V. WETZEL AND BRENDA L. WETZEL, RECORDED IN BK. 4037, PG. 504 OF THE MADISON COUNTY, ILLINOIS, RECORDER'S OFFICE; THENCE S.89°32'06"W., 140.89 FEET TO THE NORTHWEST CORNER OF SAID WETZEL TRACT; THENCE S.00°38'50"E., ALONG THE WEST LINE OF SAID WETZEL TRACT, 137.31 FEET TO A POINT ON THE NORTH RIGHT-OF-WAY LINE OF STATE AID 40 (ST. ROSE ROAD); THENCE ALONG A CURVE ON SAID NORTH RIGHT-OF-WAY LINE OF STATE AID 40 (ST. ROSE ROAD) HAVING A RADIUS POINT TO THE SOUTHWEST, A RADIAL DISTANCE OF 5779.65 FEET, A CHORD BEARING OF N.78°31'12"W., AND A CHORD DISTANCE OF 153.89 FEET; THENCE CONTINUING ALONG SAID NORTH RIGHT-OF-WAY LINE OF STATE AID 40 (ST. ROSE ROAD).

N.79°16'58"W., 79.30 FEET TO THE SOUTHEAST CORNER OF A TRACT OF LAND DEEDED TO WILLIAM P. CURRY AND SONYA A. CURRY, RECORDED AS DOC. # 2002R69254 OF SAID MADISON COUNTY, ILLINOIS, RECORDER'S OFFICE; THENCE, ALONG THE PERIMETER OF SAID CURRY TRACT AS FOLLOWS: N.11°24'12"E., 260.21 FEET; N.79°17'21"W., 512.71 FEET; THENCE S.08°15'31"E., 275.08 FEET TO A POINT ON SAID NORTH RIGHT-OF-WAY LINE OF STATE AID 40 (ST. ROSE ROAD); THENCE N.79°16'58"W., ALONG SAID NORTH RIGHT-OF-WAY LINE OF STATE AID 40 (ST. ROSE ROAD), 184.10 FEET TO A POINT ON THE EAST LINE OF WINDFIELD PLACE COMMERCIAL PARK, A SUBDIVISION RECORDED AS DOC. # 2006R66474 OF SAID MADISION COUNTY, ILLINOIS, RECORDER'S OFFICE; THENCE, N.01°00'59"W., COLLINEAR WITH SAID EAST LINE OF WINDFIELD PLACE COMMERICAL PARK, 1005.04 FEET TO A POINT ON THE NORTH LINE OF SAID SOUTHWEST QUARTER OF THE NORTHWEST QUARTER; THENCE, N.88°53'57"E., ALONG SAID NORTH LINE OF THE SOUTHWEST QUARTER OF THE NORTHWEST QUARTER, 969.17 FEET TO THE POINT OF BEGINNING. CONTAINING 21.22 ACRES, MORE OR LESS.