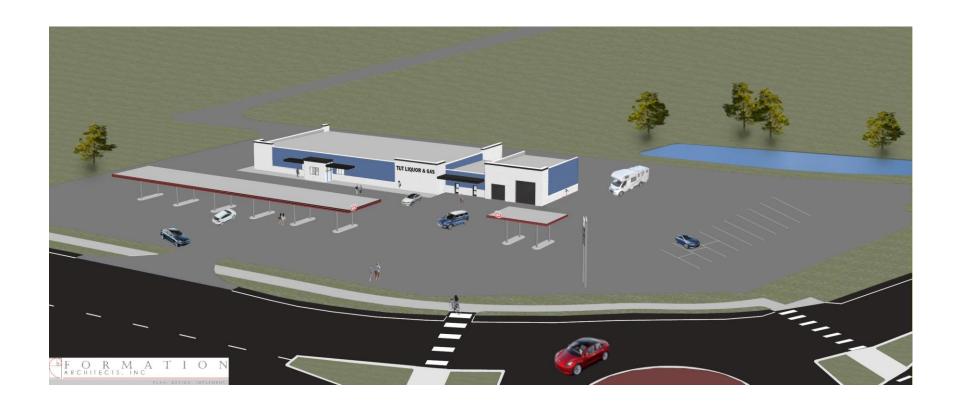

#### **NEW BUSINESS:**

- A. **MOTION** -- Bill #21-175/ORDINANCE Annexing Certain Territory to the City of Highland, Owned by Tut Properties, Inc., Specifically: PPN# 01-1-24-03-00-000-010 (attached)
- B. MOTION Bill #21-180/RESOLUTION Authorizing Allocation of Hotel/Motel Tax Funding for the Replacement of the State Route 143 City of Highland/Chamber of Commerce Sign (attached)
- C. **MOTION** Bill #21-181/ORDINANCE Designating Depositories for the Funds and Money of the City of Highland (attached)
- D. **Discussion** Tax Levy (attached)
- E. **MOTION** Bill #21-182/RESOLUTION Approving Change Order No. One, Final and Balancing, for Broadway and Zschokke Street Parking Lot, PW-06-21, for an Increase in Cost of \$15,152.97 (attached)

- F. MOTION Bill #21-183/ORDINANCE Approving the Illinois Municipal League Risk Management Association Minimum/Maximum Contribution Agreement for the Period of January 1, 2022 to January 1, 2023, and the Associated 2022 IMLRMA Contribution Payment Agreement (attached)
- G. MOTION Bill #21-184/ORDINANCE Approving Real Estate Rezoning from "R1C" Single Family Residential District to "I" Industrial, Specifically: PPN: 01-1-24-03-00-000-010, Consisting of Approximately 21.22 Acres (attached)
- H. MOTION Bill #21-185/ORDINANCE Amending: Section 90-201. -Permitted and Accessory Use
  Table 3.1.B in Division 11. -Permitted Uses of Article IV Supplemental
  Regulations in Chapter 90 Zoning, of the Code, Addressing Junk Yards and
  Commercial Stables (attached)
- I. MOTION Bill #21-186/ORDINANCE Amending: (1) Section 90-15. Definitions *Truck Stops* of Article I. In General; and (2) Section 90-201. -Permitted and Accessory Use Table 3.1.B in Division 11. -Permitted Uses of Article IV Supplemental Regulations; and Affirming the Applicability to *Truck Stops of* (3) Section 90-223. -Shared Parking Table 5.1 Of Article V. Off-Street Parking and Loading in Chapter 90 Zoning, of the Code, Addressing Truck Stops, Zoning, Special Use Permit and Parking Requirements (attached)
- J. MOTION Bill #21-187/ORDINANCE Approving Real Estate Rezoning from "C-4" Limited Business District to "I" Industrial, Specifically: (A) Property "A" PPN: 01-2-24-03-00-000-029, Consisting of Approximately 1.85 Acres; (B) Property "B" PPN: 01-2-24-03-00-000-030, Consisting of Approximately 2.10 Acres; and (C) Property "C" PPN: 01-2-24-03-00-000-031, Consisting of Approximately 1.98 Acres (attached)
- K. MOTION Bill #21-188/RESOLUTION Making Separate Statement of Findings of Fact in Connection with Ordinance Granting Special Use Permit for a Truck Stop within the "I" Industrial Zoning District (attached)
- L. **MOTION** Bill #21-189/ORDINANCE Granting a Special Use Permit to Tut Properties, Inc. to Allow a Truck Stop within the "I" Industrial Zoning District (attached)
- M. MOTION Bill #21-190/RESOLUTION Approving Preliminary Plat for City of Highland Tut Industrial Park, Lots 52, 53 and 54 of Windfield Place Commercial Park, Specifically: PPN: 01-2-24-03-00-000-029; PPN: 01-2-24-03-00-000-030, and PPN: 01-2-24-03-00-000-031 (attached)