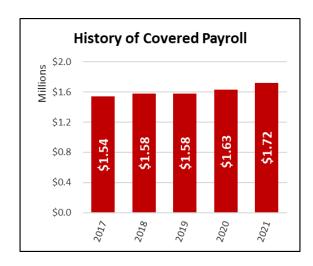

-----|
| Participant Counts              |              |              |
| Active Participants             | 20           | 20           |
| Retired Participants            | 11           | 11           |
| Beneficiaries                   | 3            | 3            |
| Disabled Participants           | -            | -            |
| Terminated Vested Participants  | 1            | 2            |
| Total Participants              | 35           | 36           |
| Active Participant Demographics |              |              |
| Average Age                     | 38.4         | 37.9         |
| Average Service                 | 12.0         | 11.3         |
| Average Compensation            | \$ 81,365    | \$ 86,065    |
| Covered Payroll                 | \$ 1,627,308 | \$ 1,721,290 |





# **Demographic Information (continued)**

|                                    | May 1, 2020 | May 1, 2021 |
|------------------------------------|-------------|-------------|
| Retiree Statistics                 |             |             |
| Average Age                        | 62.9        | 62.1        |
| Average Monthly Pension Benefit    | \$ 5,067    | \$ 5,094    |
| Beneficiary Statistics             |             |             |
| Average Age                        | 66.2        | 67.2        |
| Average Monthly Pension Benefit    | \$ 4,406    | \$ 4,406    |
| Disabled Participants Statistics   |             |             |
| Average Age                        | N/A         | N/A         |
| Average Monthly Pension Benefit    | \$ N/A      | \$ N/A      |
| Terminated Par