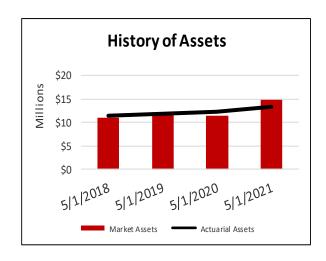

ior Year   | \$ 11,472,842 |
| Contributions                                     |               |
| Employer Contributions                            | \$ 663,142    |
| Member Contributions                              | 186,271       |
| Total                                             | \$ 849,413    |
| Investment Income                                 | 3,397,098     |
| Benefit Payments                                  | (955,727)     |
| Administrative Expenses                           | (12,993)      |
| Market Value of Assets, Beginning of Current Year | \$ 14,750,633 |
| Return on Market Value                            | 29.8%         |
| Actuarial value of assets                         |               |
| Value at Beginning of Current Year                | \$ 13,226,889 |





### **Asset Information (continued)**

Plan Assets are used to develop funded percentages and contribution requirements.

| Than 7 looks are used to us 7 slop randou personnages and semination requirements.                                                                                                                                                 | May 1, 2021                                       |
|------------------------------------------------------------------------------------------------------------------------------------------------------------------------------------------------------------------------------------|---------------------------------------------------|
| <ol> <li>Expected Market Value of Assets         <ul> <li>(a) Market Value of Assets, Beginning of Prior Y