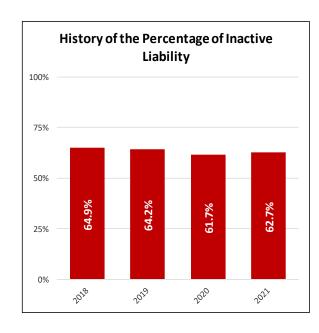

ants            |               |
| Retirement                     | \$ 6,437,133  |
| Disability                     | 438,989       |
| Death                          | 107,055       |
| Termination                    | 570,766       |
| Total Active                   | \$ 7,553,943  |
| nactive Participants           |               |
| Retired Participants           | \$ 11,010,597 |
| Beneficiaries                  | 1,611,473     |
| Disabled Participants          | -             |
| Terminated Vested Participants | 81,709        |
| Total Inactive                 | \$ 12,703,779 |
| Total                          | \$ 20,257,722 |
|                                |               |
| Normal Cost                    | \$ 431,187    |
|                                |               |





#### **Asset Information**

The amount of assets backing the pension promise is the most significant driver of volatility and future costs within a pension plan. The investment performance of the assets directly offsets the ultimate cost.

|                                                   | May 1, 2021   |
|---------------------------------------------------|---------------|
| Market Value Reconciliation                       |               |
| Market Value of Assets, Beginning of Prior Year   | \$ 11,472,842 |
| Contributions                                     |               |
| Employer Contributions                            | \$ 663,142    |
| Member Contributions                              | 186,271       |
| Total                                             | \$ 849,413