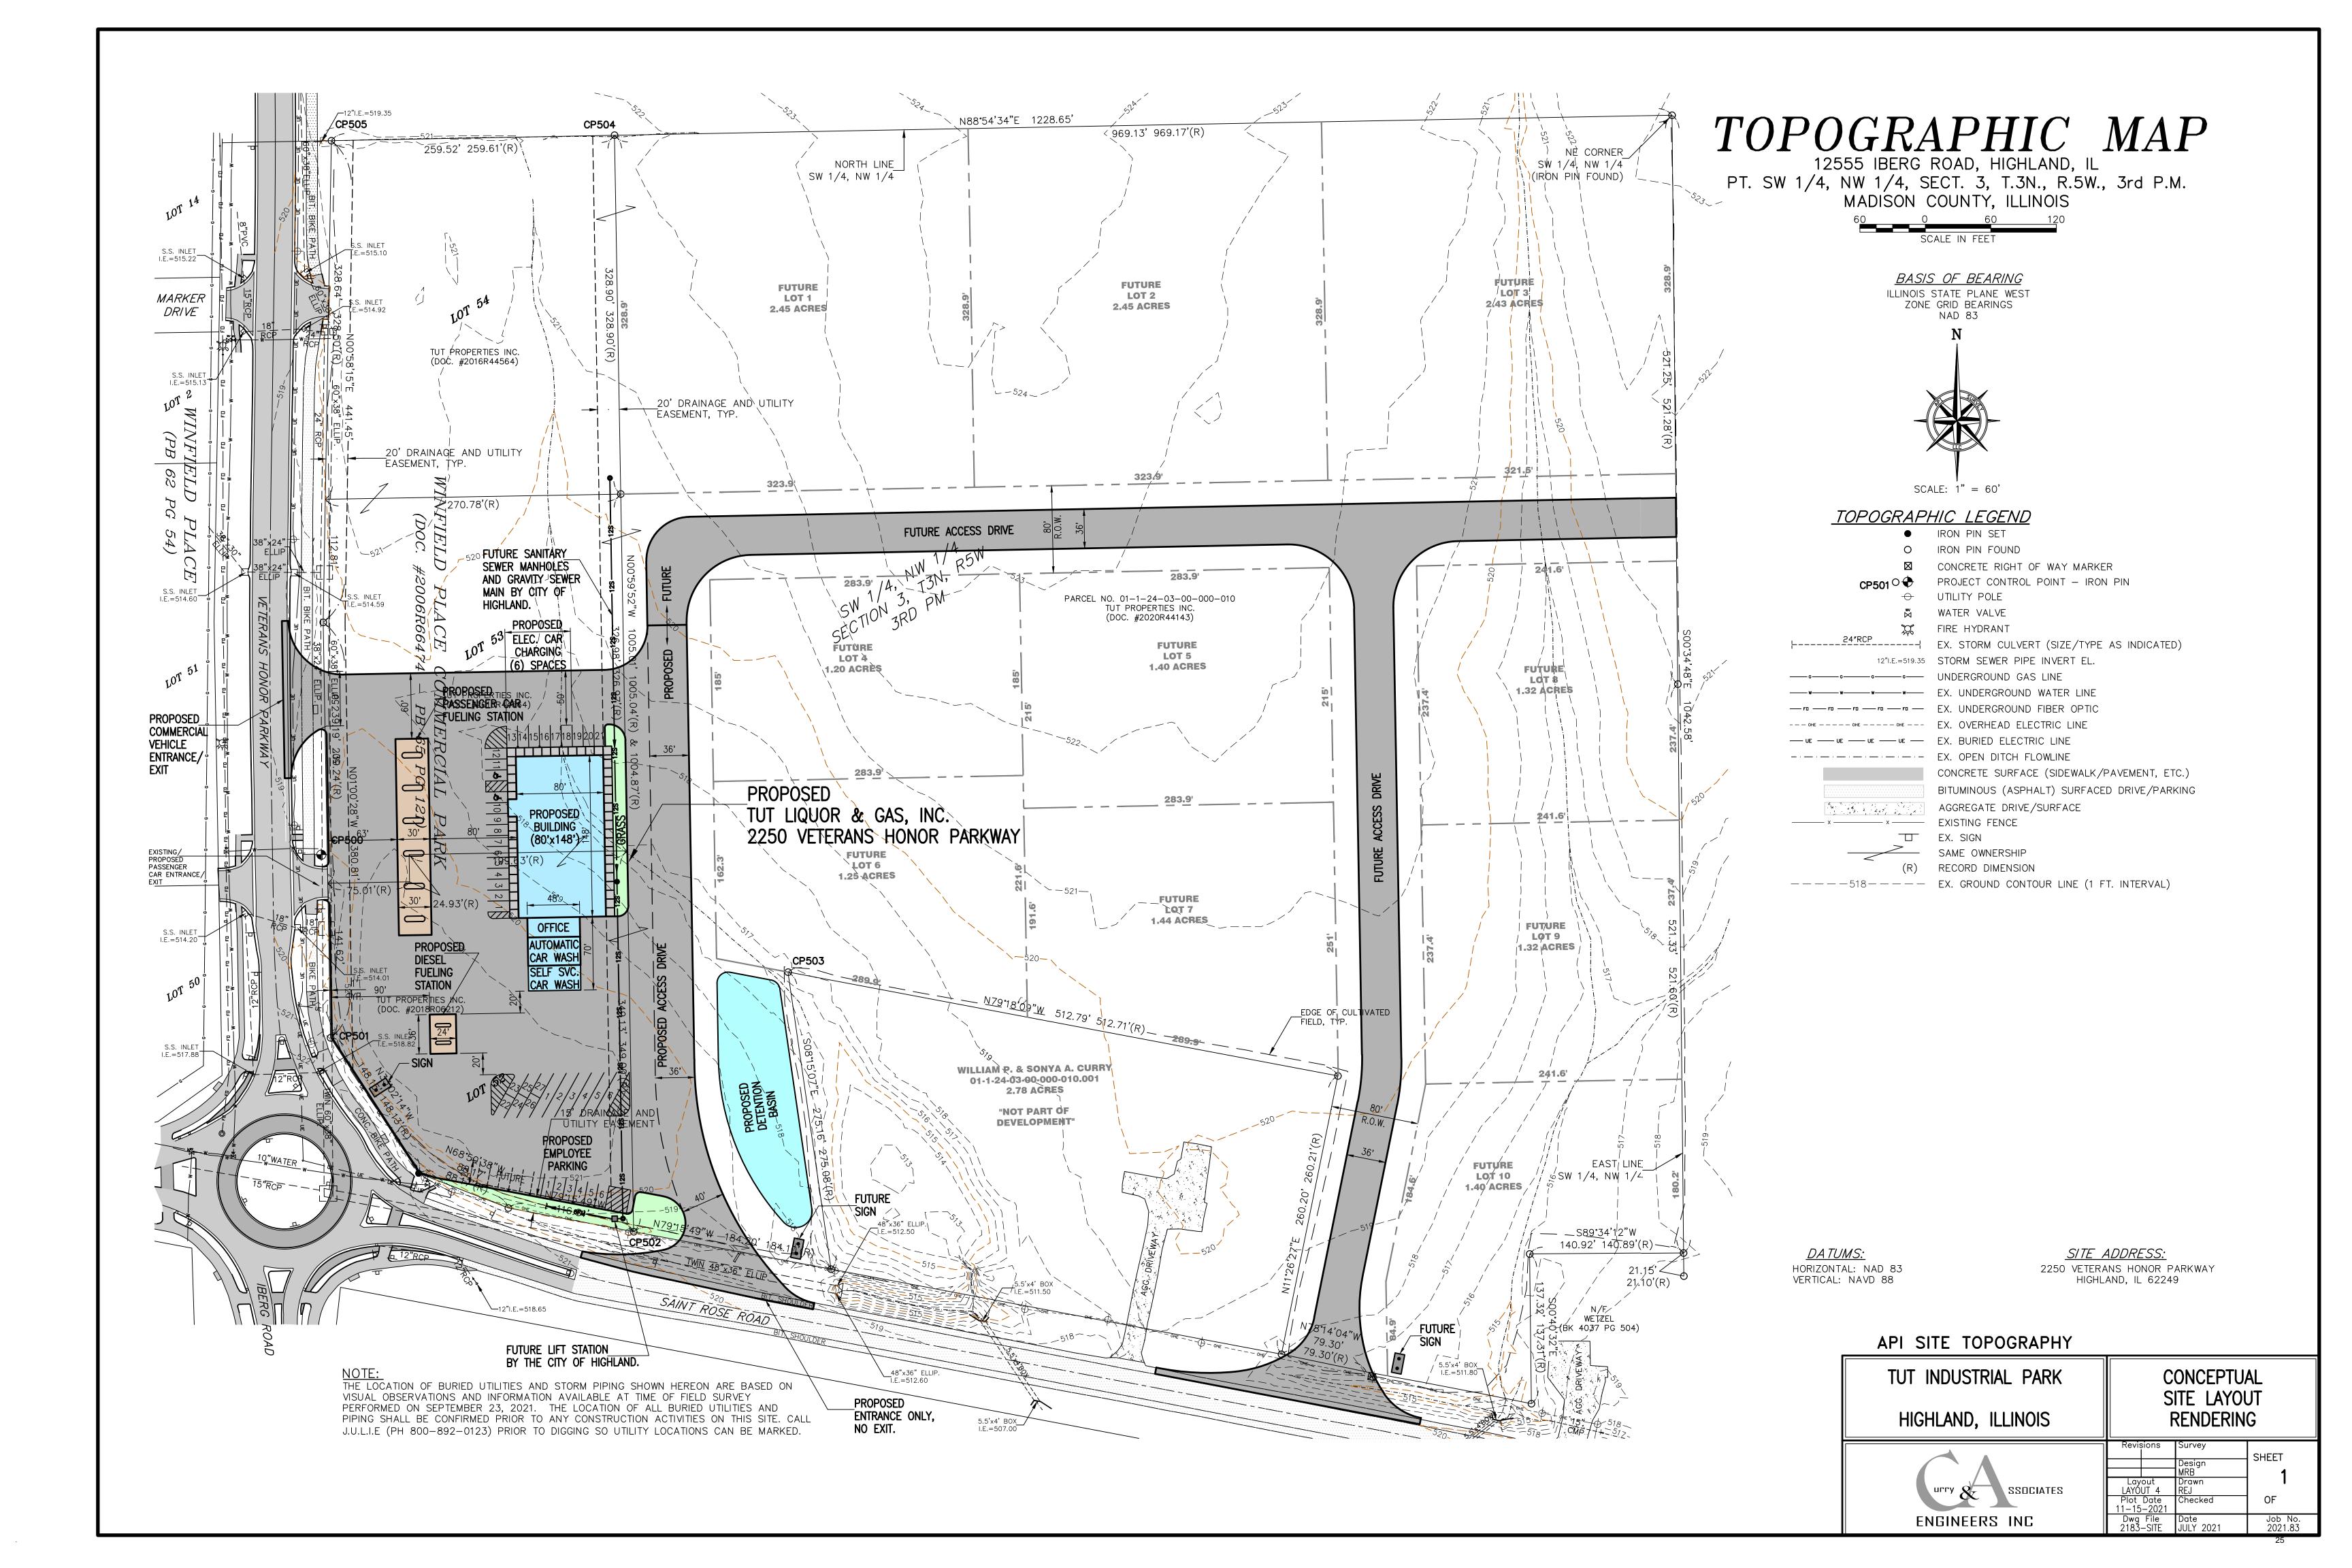

### ANNEXATION LEGAL DESCRIPTION:

THAT PART OF THE SOUTHWEST QUARTER OF THE NORTHWEST QUARTER OF SECTION 3, TOWNSHIP 3 NORTH, RANGE 5 WEST OF THE THIRD PRINCIPAL MERIDIAN, MADISON COUNTY, ILLINOIS, DESCRIBED AS FOLLOWS: BEGINNING AT THE NORTHEAST CORNER OF SAID SOUTHWEST QUARTER OF THE NORTHWEST QUARTER; THENCE S.00°03'28"E., (BEARING ASSUMED) ALONG THE EAST LINE OF SAID SOUTHWEST QUARTER OF THE NORTHWEST QUARTER, 1042.88 FEET TO THE NORTHEAST CORNER OF A TRACT OF LAND DEEDED TO MICHAEL V. WETZEL AND BRENDA L. WETZEL, RECORDED IN BK. 4037, PG. 504 OF THE MADISON COUNTY, ILLINOIS, RECORDER'S OFFICE; THENCE S.89°32'06"W., 140.89 FEET TO THE NORTHWEST CORNER OF SAID WETZEL TRACT; THENCE S.00°38'50"E., ALONG THE WEST LINE OF SAID WETZEL TRACT, 137.31 FEET TO A POINT ON THE NORTH RIGHT-OF-WAY LINE OF STATE AID 40 (ST. ROSE ROAD); THENCE ALONG A CURVE ON SAID NORTH RIGHT-OF-WAY LINE OF STATE AID 40 (ST. ROSE ROAD) HAVING A RADIUS POINT TO THE SOUTHWEST, A RADIAL DISTANCE OF 5779.65 FEET, A CHORD BEARING OF N.78°31'12"W., AND A CHORD DISTANCE OF 153.89 FEET; THENCE CONTINUING ALONG SAID NORTH RIGHT-OF-WAY LINE OF STATE AID 40 (ST. ROSE ROAD).

N.79°16'58"W., 79.30 FEET TO THE SOUTHEAST CORNER OF A TRACT OF LAND DEEDED TO WILLIAM P. CURRY AND SONYA A. CURRY, RECORDED AS DOC. # 2002R69254 OF SAID MADISON COUNTY, ILLINOIS, RECORDER'S OFFICE; THENCE, ALONG THE PERIMETER OF SAID CURRY TRACT AS FOLLOWS: N.11°24'12"E., 260.21 FEET; N.79°17'21"W., 512.71 FEET; THENCE S.08°15'31"E., 275.08 FEET TO A POINT ON SAID NORTH RIGHT-OF-WAY LINE OF STATE AID 40 (ST. ROSE ROAD); THENCE N.79°16'58"W., ALONG SAID NORTH RIGHT-OF-WAY LINE OF STATE AID 40 (ST. ROSE ROAD), 184.10 FEET TO A POINT ON THE EAST LINE OF WINDFIELD PLACE COMMERCIAL PARK, A SUBDIVISION RECORDED AS DOC. # 2006R66474 OF SAID MADISION COUNTY, ILLINOIS, RECORDER'S OFFICE; THENCE, N.01°00'59"W., COLLINEAR WITH SAID EAST LINE OF WINDFIELD PLACE COMMERICAL PARK, 1005.04 FEET TO A POINT ON THE NORTH LINE OF SAID SOUTHWEST QUARTER OF THE NORTHWEST QUARTER; THENCE, N.88°53'57"E., ALONG SAID NORTH LINE OF THE SOUTHWEST QUARTER OF THE NORTHWEST QUARTER, 969.17 FEET TO THE POINT OF BEGINNING. CONTAINING 21.22 ACRES, MORE OR LESS.