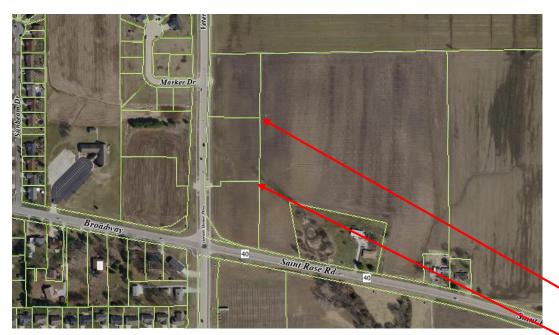

### ANNEXATION LEGAL DESCRIPTION:

THAT PART OF THE SOUTHWEST QUARTER OF THE NORTHWEST QUARTER OF SECTION 3, TOWNSHIP 3 NORTH, RANGE 5 WEST OF THE THIRD PRINCIPAL MERIDIAN, MADISON COUNTY, ILLINOIS, DESCRIBED AS FOLLOWS: BEGINNING AT THE NORTHEAST CORNER OF SAID SOUTHWEST QUARTER OF THE NORTHWEST QUARTER; THENCE S.00°03'28"E., (BEARING ASSUMED) ALONG THE EAST LINE OF SAID SOUTHWEST QUARTER OF THE NORTHWEST QUARTER, 1042.88 FEET TO THE NORTHEAST CORNER OF A TRACT OF LAND DEEDED TO MICHAEL V. WETZEL AND BRENDA L. WETZEL, RECORDED IN BK. 4037, PG. 504 OF THE MADISON COUNTY, ILLINOIS, RECORDER'S OFFICE; THENCE S.89°32'06"W., 140.89 FEET TO THE NORTHWEST CORNER OF SAID WETZEL TRACT; THENCE S.00°38'50"E., ALONG THE WEST LINE OF SAID WETZEL TRACT, 137.31 FEET TO A POINT ON THE NORTH RIGHT-OF-WAY LINE OF STATE AID 40 (ST. ROSE ROAD); THENCE ALONG A CURVE ON SAID NORTH RIGHT-OF-WAY LINE OF STATE AID 40 (ST. ROSE ROAD) HAVING A RADIUS POINT TO THE SOUTHWEST, A RADIAL DISTANCE OF 5779.65 FEET, A CHORD BEARING OF N.78°31'12"W., AND A CHORD DISTANCE OF 153.89 FEET; THENCE CONTINUING ALONG SAID NORTH RIGHT-OF-WAY LINE OF STATE AID 40 (ST. ROSE ROAD).

N.79°16'58"W., 79.30 FEET TO THE SOUTHEAST CORNER OF A TRACT OF LAND DEEDED TO WILLIAM P. CURRY AND SONYA A. CURRY, RECORDED AS DOC. # 2002R69254 OF SAID MADISON COUNTY, ILLINOIS, RECORDER'S OFFICE; THENCE, ALONG THE PERIMETER OF SAID CURRY TRACT AS FOLLOWS: N.11°24'12"E., 260.21 FEET; N.79°17'21"W., 512.71 FEET; THENCE S.08°15'31"E., 275.08 FEET TO A POINT ON SAID NORTH RIGHT-OF-WAY LINE OF STATE AID 40 (ST. ROSE ROAD); THENCE N.79°16'58"W., ALONG SAID NORTH RIGHT-OF-WAY LINE OF STATE AID 40 (ST. ROSE ROAD), 184.10 FEET TO A POINT ON THE EAST LINE OF WINDFIELD PLACE COMMERCIAL PARK, A SUBDIVISION RECORDED AS DOC. # 2006R66474 OF SAID MADISION COUNTY, ILLINOIS, RECORDER'S OFFICE; THENCE, N.01°00'59"W., COLLINEAR WITH SAID EAST LINE OF WINDFIELD PLACE COMMERICAL PARK, 1005.04 FEET TO A POINT ON THE NORTH LINE OF SAID SOUTHWEST QUARTER OF THE NORTHWEST QUARTER; THENCE, N.88°53'57"E., ALONG SAID NORTH LINE OF THE SOUTHWEST QUARTER OF THE NORTHWEST QUARTER, 969.17 FEET TO THE POINT OF BEGINNING. CONTAINING 21.22 ACRES, MORE OR LESS.