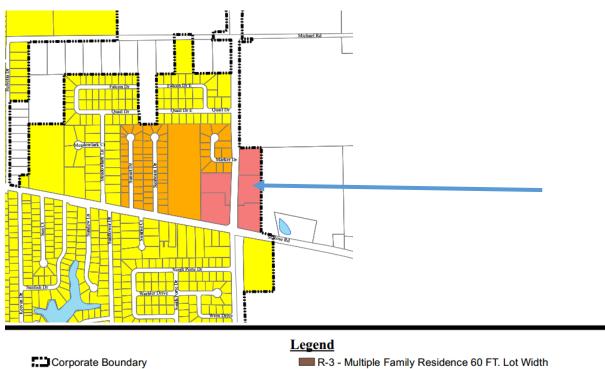

#### **NEW BUSINESS:**

- A. **MOTION** -- Bill #21-175/ORDINANCE Annexing Certain Territory to the City of Highland, Owned by Tut Properties, Inc., Specifically: PPN# 01-1-24-03-00-000-010 (attached)
- B. MOTION Bill #21-180/RESOLUTION Authorizing Allocation of Hotel/Motel Tax Funding for the Replacement of the State Route 143 City of Highland/Chamber of Commerce Sign (attached)
- C. **MOTION** Bill #21-181/ORDINANCE Designating Depositories for the Funds and Money of the City of Highland (attached)
- D. **Discussion** Tax Levy (attached)
- E. **MOTION** Bill #21-182/RESOLUTION Approving Change Order No. One, Final and Balancing, for Broadway and Zschokke Street Parking Lot, PW-06-21, for an Increase in Cost of \$15,152.97 (attached)

- F. MOTION Bill #21-183/ORDINANCE Approving the Illinois Municipal League Risk Management Association Minimum/Maximum Contribution Agreement for the Period of January 1, 2022 to January 1, 2023, and the Associated 2022 IMLRMA Contribution Payment Agreement (attached)
- G. MOTION Bill #21-184/ORDINANCE Approving Real Estate Rezoning from "R1C" Single Family Residential District to "I" Industrial, Specifically: PPN: 01-1-24-03-00-000-010, Consisting of Approximately 21.22 Acres (attached)
- H. MOTION Bill #21-185/ORDINANCE Amending: Section 90-201. -Permitted and Accessory Use
  Table 3.1.B in Division 11. -Permitted Uses of Article IV Supplemental
  Regulations in Chapter 90 Zoning, of the Code, Addressing Junk Yards and
  Commercial Stables (attached)
- I. MOTION Bill #21-186/ORDINANCE Amending: (1) Section 90-15. Definitions *Truck Stops* of Article I. In General; and (2) Section 90-201. -Permitted and Accessory Use Table 3.1.B in Division 11. -Permitted Uses of Article IV Supplemental Regulations; and Affirming the Applicability to *Truck Stops of* (3) Section 90-223. -Shared Parking Table 5.1 Of Article V. Off-Street Parking and Loading in Chapter 90 Zoning, of the Code, Addressing Truck Stops, Zoning, Special Use Permit and Parking Requirements (attached)
- J. MOTION Bill #21-187/ORDINANCE Approving Real Estate Rezoning from "C-4" Limited Business District to "I" Industrial, Specifically: (A) Property "A" PPN: 01-2-24-03-00-000-029, Consisting of Approximately 1.85 Acres; (B) Property "B" PPN: 01-2-24-03-00-000-030, Consisting of Approximately 2.10 Acres; and (C) Property "C" PPN: 01-2-24-03-00-000-031, Consisting of Approximately 1.98 Acres (attached)
- K. MOTION Bill #21-188/RESOLUTION Making Separate Statement of Findings of Fact in Connection with Ordinance Granting Special Use Permit for a Truck Stop within the "I" Industrial Zoning District (attached)
- L. **MOTION** Bill #21-189/ORDINANCE Granting a Special Use Permit to Tut Properties, Inc. to Allow a Truck Stop within the "I" Industrial Zoning District (attached)
- M. MOTION Bill #21-190/RESOLUTION Approving Preliminary Plat for City of Highland Tut Industrial Park, Lots 52, 53 and 54 of Windfield Place Commercial Park, Specifically: PPN: 01-2-24-03-00-000-029; PPN: 01-2-24-03-00-000-030, and PPN: 01-2-24-03-00-000-031 (attached)