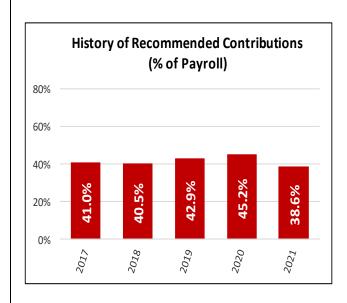

\$ 431,187    |
| 2. Administrative Expenses                                         | 12,993        |
| 3. Amortization of UAAL                                            | 349,959       |
| 4. Applicable Interest                                             | 51,619        |
| 5. Total Recommended Contribution                                  | \$ 845,758    |
| 6. Expected Employee Contributions                                 | 181,668       |
| 7. Net Recommended City Contribution (5 – 6)                       | \$ 664,090    |
| 8. Minimum Contribution (Public Act 096-1495 Tax Levy Requirement) | \$ 615,566    |
| 9. Final Recommended Contribution [max (7,8)]                      | \$ 664,090    |
| As a Percentage of Expected Payroll                                | 38.6%         |



The Plan's Normal Cost plus interest on the Unfunded Actuarial Accrued Liability is \$ 734,550.

A contribution greater than the Normal Cost plus interest on the Unfunded Actuarial Accrued Liability will reduce the Unfunded Actuarial Accrued Liability, if all other assumptions are met. A contribution less than the Normal Cost plus interest on the Unfunded Actuarial Accrued Liability will increase the Unfunded Actuarial Accrued Liability, if all other assumptions are met. Consider making a contribution greater than the Normal Cost plus interest on the Unfunded Actuarial Accrued Liability in order to pay down the Plan's shortfall more rapidly if that amount is greater than your funding policy contribution.



### **Demographic Information**

The foundation of a reliable actuarial report is