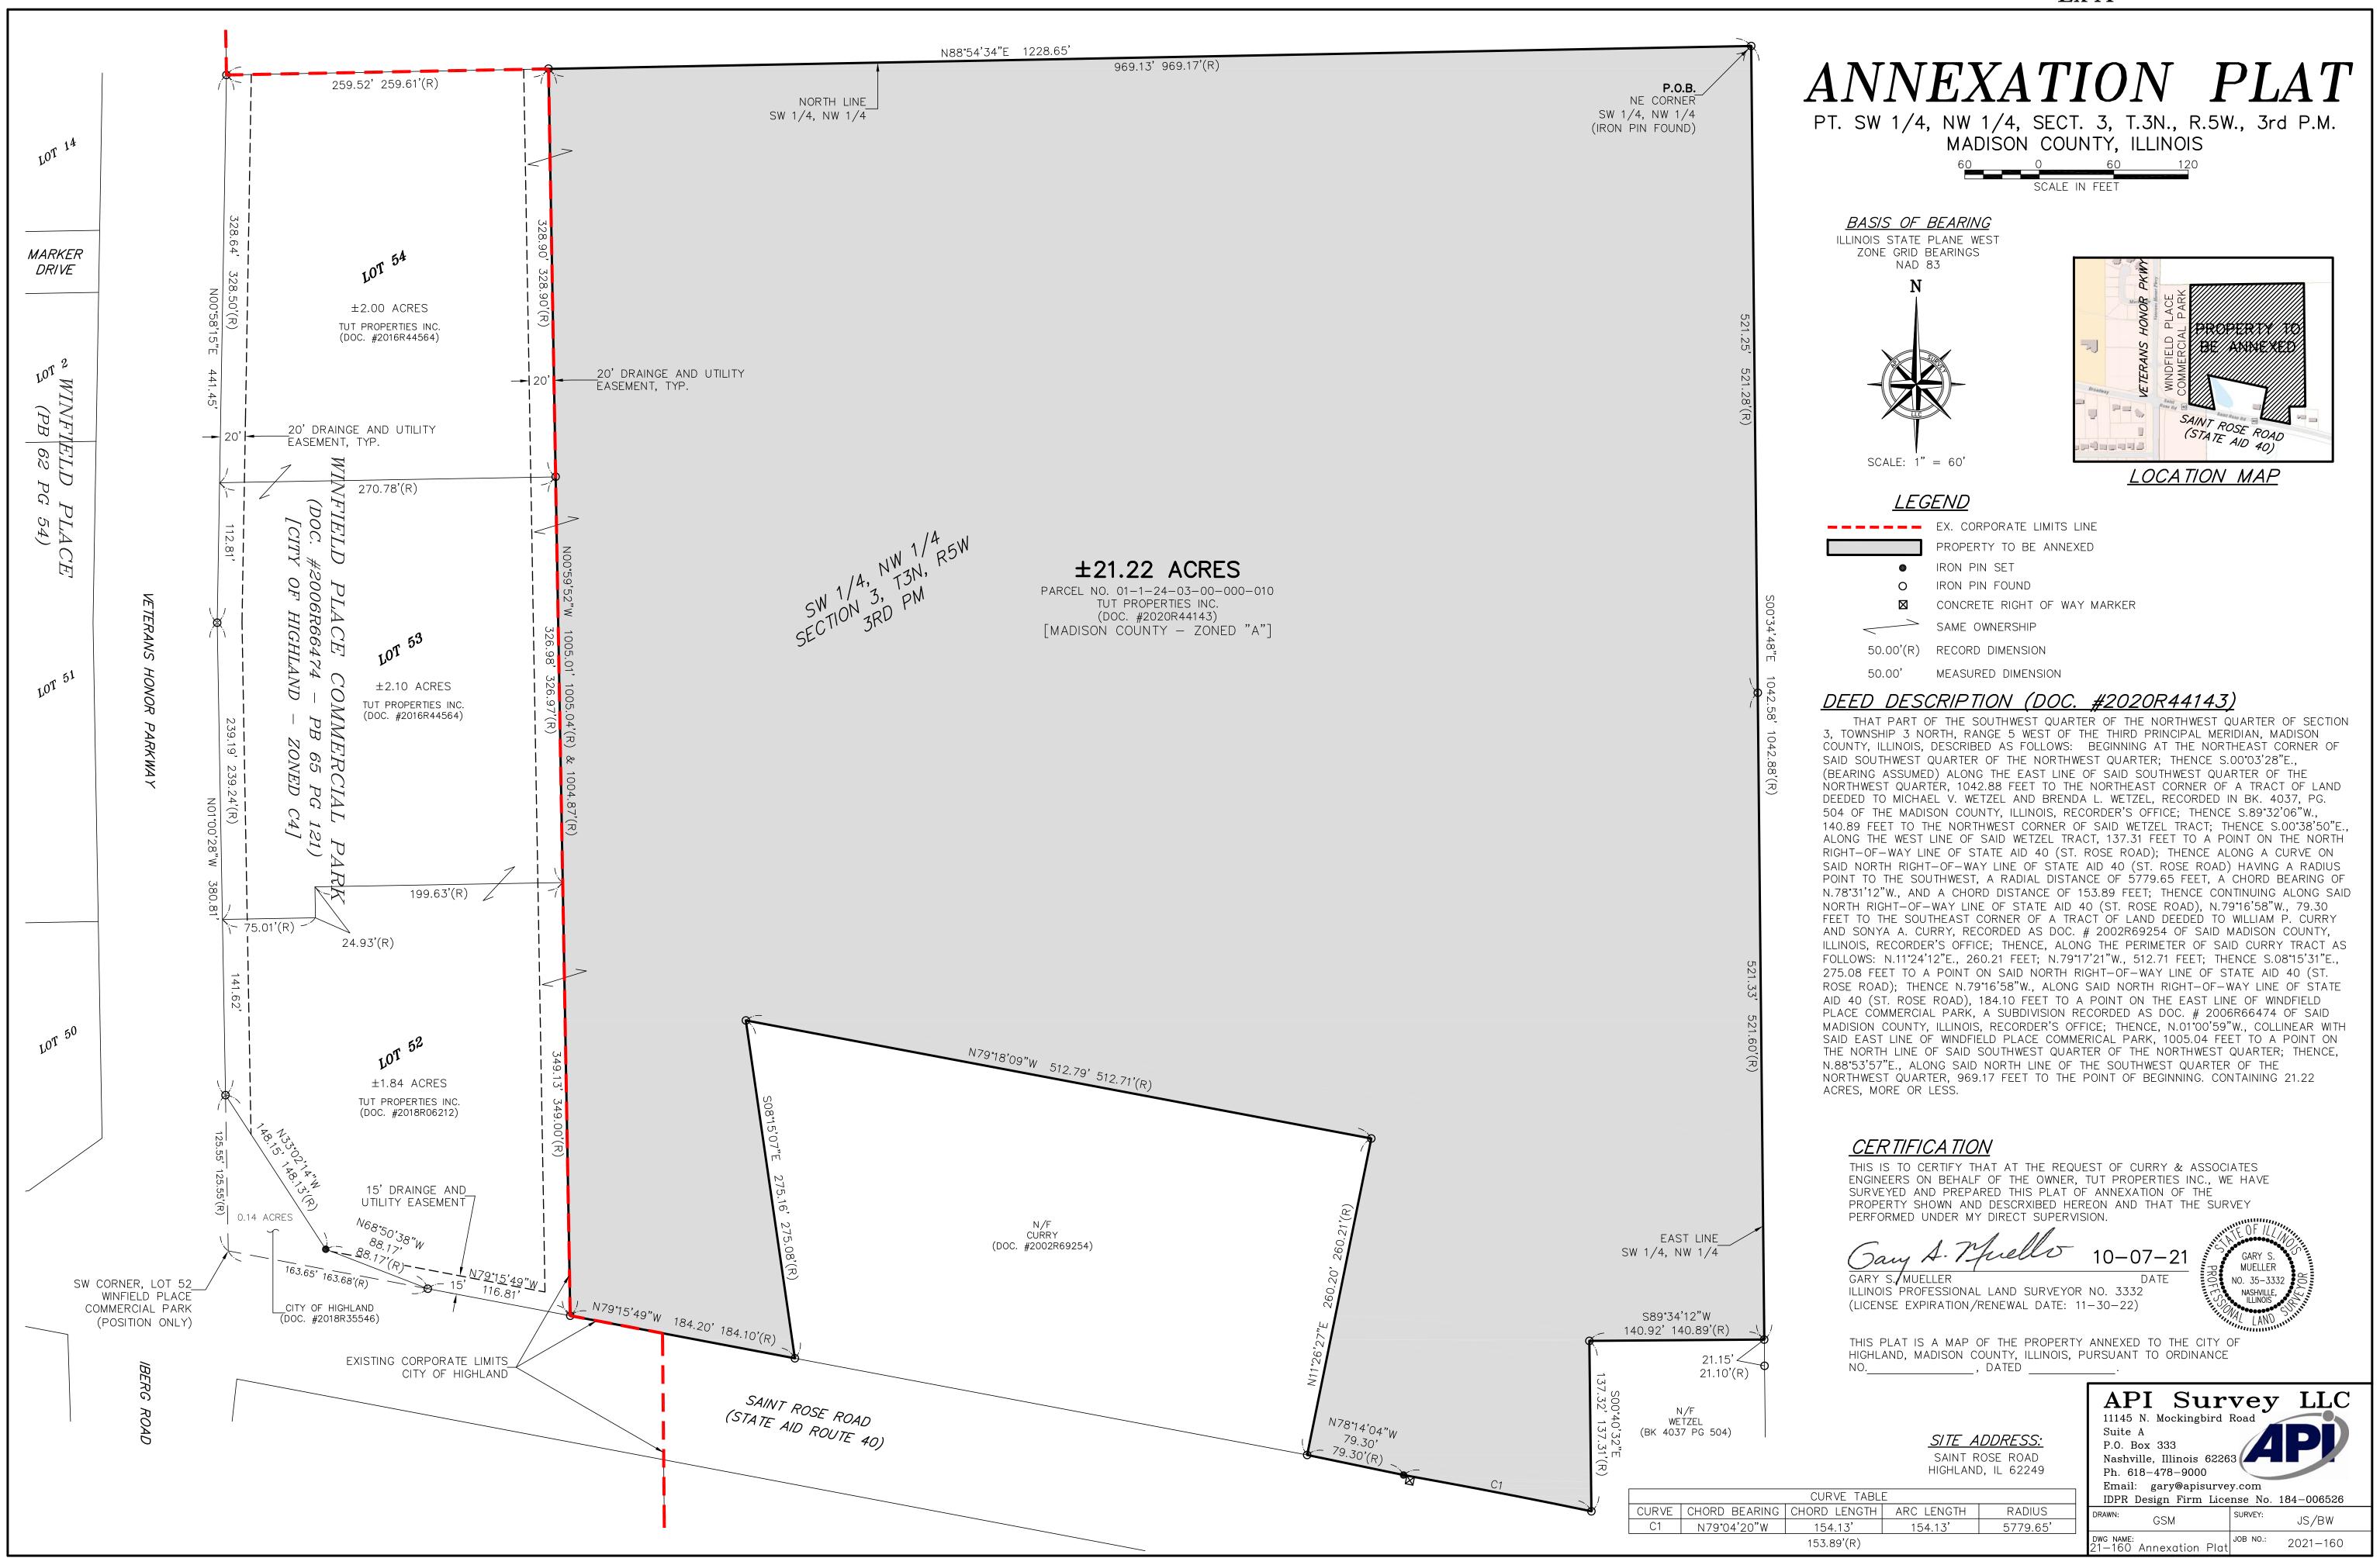

### ANNEXATION LEGAL DESCRIPTION:

THAT PART OF THE SOUTHWEST QUARTER OF THE NORTHWEST QUARTER OF SECTION 3, TOWNSHIP 3 NORTH, RANGE 5 WEST OF THE THIRD PRINCIPAL MERIDIAN, MADISON COUNTY, ILLINOIS, DESCRIBED AS FOLLOWS: BEGINNING AT THE NORTHEAST CORNER OF SAID SOUTHWEST QUARTER OF THE NORTHWEST QUARTER; THENCE S.00°03'28"E., (BEARING ASSUMED) ALONG THE EAST LINE OF SAID SOUTHWEST QUARTER OF THE NORTHWEST QUARTER, 1042.88 FEET TO THE NORTHEAST CORNER OF A TRACT OF LAND DEEDED TO MICHAEL V. WETZEL AND BRENDA L. WETZEL, RECORDED IN BK. 4037, PG. 504 OF THE MADISON COUNTY, ILLINOIS, RECORDER'S OFFICE; THENCE S.89°32'06"W., 140.89 FEET TO THE NORTHWEST CORNER OF SAID WETZEL TRACT; THENCE S.00°38'50"E., ALONG THE WEST LINE OF SAID WETZEL TRACT, 137.31 FEET TO A POINT ON THE NORTH RIGHT-OF-WAY LINE OF STATE AID 40 (ST. ROSE ROAD); THENCE ALONG A CURVE ON SAID NORTH RIGHT-OF-WAY LINE OF STATE AID 40 (ST. ROSE ROAD) HAVING A RADIUS POINT TO THE SOUTHWEST, A RADIAL DISTANCE OF 5779.65 FEET, A CHORD BEARING OF N.78°31'12"W., AND A CHORD DISTANCE OF 153.89 FEET; THENCE CONTINUING ALONG SAID NORTH RIGHT-OF-WAY LINE OF STATE AID 40 (ST. ROSE ROAD).

N.79°16'58"W., 79.30 FEET TO THE SOUTHEAST CORNER OF A TRACT OF LAND DEEDED TO WILLIAM P. CURRY AND SONYA A. CURRY, RECORDED AS DOC. # 2002R69254 OF SAID MADISON COUNTY, ILLINOIS, RECORDER'S OFFICE; THENCE, ALONG THE PERIMETER OF SAID CURRY TRACT AS FOLLOWS: N.11°24'12"E., 260.21 FEET; N.79°17'21"W., 512.71 FEET; THENCE S.08°15'31"E., 275.08 FEET TO A POINT ON SAID NORTH RIGHT-OF-WAY LINE OF STATE AID 40 (ST. ROSE ROAD); THENCE N.79°16'58"W., ALONG SAID NORTH RIGHT-OF-WAY LINE OF STATE AID 40 (ST. ROSE ROAD), 184.10 FEET TO A POINT ON THE EAST LINE OF WINDFIELD PLACE COMMERCIAL PARK, A SUBDIVISION RECORDED AS DOC. # 2006R66474 OF SAID MADISION COUNTY, ILLINOIS, RECORDER'S OFFICE; THENCE, N.01°00'59"W., COLLINEAR WITH SAID EAST LINE OF WINDFIELD PLACE COMMERICAL PARK, 1005.04 FEET TO A POINT ON THE NORTH LINE OF SAID SOUTHWEST QUARTER OF THE NORTHWEST QUARTER; THENCE, N.88°53'57"E., ALONG SAID NORTH LINE OF THE SOUTHWEST QUARTER OF THE NORTHWEST QUARTER, 969.17 FEET TO THE POINT OF BEGINNING. CONTAINING 21.22 ACRES, MORE OR LESS.

### **LEGAL DESCRIPTION**

THAT PART OF THE SOUTHWEST QUARTER OF THE NORTHWEST QUARTER OF SECTION 3, TOWNSHIP 3 NORTH, RANGE 5 WEST OF THE THIRD PRINCIPAL MERIDIAN, MADISON COUNTY, ILLINOIS, DESCRIBED AS FOLLOWS: BEGINNING AT THE NORTHEAST CORNER OF SAID SOUTHWEST QUARTER OF THE NORTHWEST QUARTER; THENCE S.00°03'28"E., (BEARING ASSUMED) ALONG THE EAST LINE OF SAID SOUTHWEST QUARTER OF THE NORTHWEST QUARTER, 1042.88 FEET TO THE NORTHEAST CORNER OF A TRACT OF LAND DEEDED TO MICHAEL V. WETZEL AND BRENDA L. WETZEL, RECORDED IN BK. 4037, PG. 504 OF THE MADISON COUNTY, ILLINOIS, RECORDER'S OFFICE; THENCE S.89°32'06"W., 140.89 FEET TO THE NORTHWEST CORNER OF SAID WETZEL TRACT; THENCE S.00°38'50"E., ALONG THE WEST LINE OF SAID WETZEL TRACT, 137.31 FEET TO A POINT ON THE NORTH RIGHT-OF-WAY LINE OF STATE AID 40 (ST. ROSE ROAD); THENCE ALONG A CURVE ON SAID NORTH RIGHT-OF-WAY LINE OF STATE AID 40 (ST. ROSE ROAD) HAVING A RADIUS POINT TO THE SOUTHWEST, A RADIAL DISTANCE OF 5779.65 FEET, A CHORD BEARING OF N.78°31'12"W., AND A CHORD DISTANCE OF 153.89 FEET: THENCE CONTINUING ALONG SAID NORTH RIGHT-OF-WAY LINE OF STATE AID 40 (ST. ROSE ROAD), N.79°16'58"W., 79.30 FEET TO THE SOUTHEAST CORNER OF A TRACT OF LAND DEEDED TO WILLIAM P. CURRY AND SONYA A. CURRY, RECORDED AS DOC. # 2002R69254 OF SAID MADISON COUNTY, ILLINOIS, RECORDER'S OFFICE: THENCE, ALONG THE PERIMETER OF SAID CURRY TRACT AS FOLLOWS: N.11°24'12"E., 260.21 FEET; N.79°17'21"W., 512.71 FEET; THENCE S.08°15'31"E., 275.08 FEET TO A POINT ON SAID NORTH RIGHT-OF-WAY LINE OF STATE AID 40 (ST. ROSE ROAD); THENCE N.79°16'58"W., ALONG SAID NORTH RIGHT-OF-WAY LINE OF STATE AID 40 (ST. ROSE ROAD), 184.10 FEET TO A POINT ON THE EAST LINE OF WINDFIELD PLACE COMMERCIAL PARK, A SUBDIVISION RECORDED AS DOC. # 2006R66474 OF SAID MADISION COUNTY, ILLINOIS, RECORDER'S OFFICE; THENCE, N.01°00'59"W., COLLINEAR WITH SAID EAST LINE OF WINDFIELD PLACE COMMERICAL PARK, 1005.04 FEET TO A POINT ON THE NORTH LINE OF SAID SOUTHWEST QUARTER OF THE NORTHWEST QUARTER; THENCE, N.88°53'57"E., ALONG SAID NORTH LINE OF THE SOUTHWEST QUARTER OF THE NORTHWEST QUARTER, 969.17 FEET TO THE POINT OF BEGINNING. CONTAINING 21.22 ACRES, MORE OR LESS.