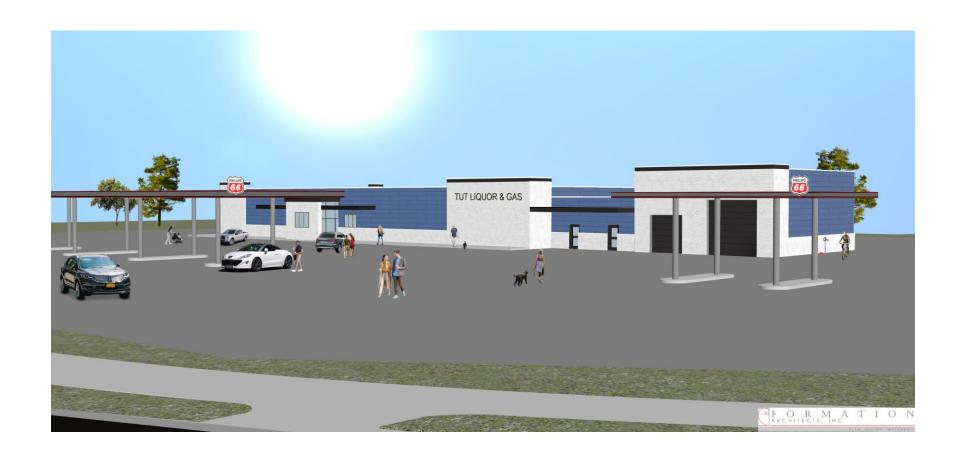

#### **NEW BUSINESS:**

- A. **MOTION** -- Bill #21-175/ORDINANCE Annexing Certain Territory to the City of Highland, Owned by Tut Properties, Inc., Specifically: PPN# 01-1-24-03-00-000-010 (attached)
- B. MOTION Bill #21-180/RESOLUTION Authorizing Allocation of Hotel/Motel Tax Funding for the Replacement of the State Route 143 City of Highland/Chamber of Commerce Sign (attached)
- C. **MOTION** Bill #21-181/ORDINANCE Designating Depositories for the Funds and Money of the City of Highland (attached)
- D. **Discussion** Tax Levy (attached)
- E. **MOTION** Bill #21-182/RESOLUTION Approving Change Order No. One, Final and Balancing, for Broadway and Zschokke Street Parking Lot, PW-06-21, for an Increase in Cost of \$15,152.97 (attached)

- F. MOTION Bill #21-183/ORDINANCE Approving the Illinois Municipal League Risk Management Association Minimum/Maximum Contribution Agreement for the Period of January 1, 2022 to January 1, 2023, and the Associated 2022 IMLRMA Contribution Payment Agreement (attached)
- G. MOTION Bill #21-184/ORDINANCE Approving Real Estate Rezoning from "R1C" Single Family Residential District to "I" Industrial, Specifically: PPN: 01-1-24-03-00-000-010, Consisting of Approximately 21.22 Acres (attached)
- H. MOTION Bill #21-185/ORDINANCE Amending: Section 90-201. -Permitted and Accessory Use
  Table 3.1.B in Division 11. -Permitted Uses of Article IV Supplemental
  Regulations in Chapter 90 Zoning, of the Code, Addressing Junk Yards and
  Commercial Stables (attached)
- I. MOTION Bill #21-186/ORDINANCE Amending: (1) Section 90-15. Definitions *Truck Stops* of Article I. In General; and (2) Section 90-201. -Permitted and Accessory Use Table 3.1.B in Division 11. -Permitted Uses of Article IV Supplemental Regulations; and Affirming the Applicability to *Truck Stops of* (3) Section 90-223. -Shared Parking Table 5.1 Of Article V. Off-Street Parking and Loading in Chapter 90 Zoning, of the Code, Addressing Truck Stops, Zoning, Special Use Permit and Parking Requirements (attached)
- J. MOTION Bill #21-187/ORDINANCE Approving Real Estate Rezoning from "C-4" Limited Business District to "I" Industrial, Specifically: (A) Property "A" PPN: 01-2-24-03-00-000-029, Consisting of Approximately 1.85 Acres; (B) Property "B" PPN: 01-2-24-03-00-000-030, Consisting of Approximately 2.10 Acres; and (C) Property "C" PPN: 01-2-24-03-00-000-031, Consisting of Approximately 1.98 Acres (attached)
- K. MOTION Bill #21-188/RESOLUTION Making Separate Statement of Findings of Fact in Connection with Ordinance Granting Special Use Permit for a Truck Stop within the "I" Industrial Zoning District (attached)
- L. **MOTION** Bill #21-189/ORDINANCE Granting a Special Use Permit to Tut Properties, Inc. to Allow a Truck Stop within the "I" Industrial Zoning District (attached)
- M. MOTION Bill #21-190/RESOLUTION Approving Preliminary Plat for City of Highland Tut Industrial Park, Lots 52, 53 and 54 of Windfield Place Commercial Park, Specifically: PPN: 01-2-24-03-00-000-029; PPN: 01-2-24-03-00-000-030, and PPN: 01-2-24-03-00-000-031 (attached)