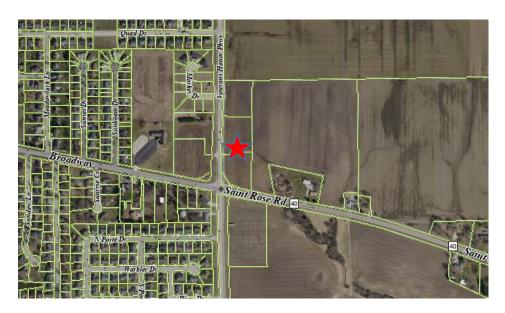

### ANNEXATION LEGAL DESCRIPTION:

THAT PART OF THE SOUTHWEST QUARTER OF THE NORTHWEST QUARTER OF SECTION 3, TOWNSHIP 3 NORTH, RANGE 5 WEST OF THE THIRD PRINCIPAL MERIDIAN, MADISON COUNTY, ILLINOIS, DESCRIBED AS FOLLOWS: BEGINNING AT THE NORTHEAST CORNER OF SAID SOUTHWEST QUARTER OF THE NORTHWEST QUARTER; THENCE S.00°03'28"E., (BEARING ASSUMED) ALONG THE EAST LINE OF SAID SOUTHWEST QUARTER OF THE NORTHWEST QUARTER, 1042.88 FEET TO THE NORTHEAST CORNER OF A TRACT OF LAND DEEDED TO MICHAEL V. WETZEL AND BRENDA L. WETZEL, RECORDED IN BK. 4037, PG. 504 OF THE MADISON COUNTY, ILLINOIS, RECORDER'S OFFICE; THENCE S.89°32'06"W., 140.89 FEET TO THE NORTHWEST CORNER OF SAID WETZEL TRACT; THENCE S.00°38'50"E., ALONG THE WEST LINE OF SAID WETZEL TRACT, 137.31 FEET TO A POINT ON THE NORTH RIGHT-OF-WAY LINE OF STATE AID 40 (ST. ROSE ROAD); THENCE ALONG A CURVE ON SAID NORTH RIGHT-OF-WAY LINE OF STATE AID 40 (ST. ROSE ROAD) HAVING A RADIUS POINT TO THE SOUTHWEST, A RADIAL DISTANCE OF 5779.65 FEET, A CHORD BEARING OF N.78°31'12"W., AND A CHORD DISTANCE OF 153.89 FEET; THENCE CONTINUING ALONG SAID NORTH RIGHT-OF-WAY LINE OF STATE AID 40 (ST. ROSE ROAD).

N.79°16'58"W., 79.30 FEET TO THE SOUTHEAST CORNER OF A TRACT OF LAND DEEDED TO WILLIAM P. CURRY AND SONYA A. CURRY, RECORDED AS DOC. # 2002R69254 OF SAID MADISON COUNTY, ILLINOIS, RECORDER'S OFFICE; THENCE, ALONG THE PERIMETER OF SAID CURRY TRACT AS FOLLOWS: N.11°24'12"E., 260.21 FEET; N.79°17'21"W., 512.71 FEET; THENCE S.08°15'31"E., 275.08 FEET TO A POINT ON SAID NORTH RIGHT-OF-WAY LINE OF STATE AID 40 (ST. ROSE ROAD); THENCE N.79°16'58"W., ALONG SAID NORTH RIGHT-OF-WAY LINE OF STATE AID 40 (ST. ROSE ROAD), 184.10 FEET TO A POINT ON THE EAST LINE OF WINDFIELD PLACE COMMERCIAL PARK, A SUBDIVISION RECORDED AS DOC. # 2006R66474 OF SAID MADISION COUNTY, ILLINOIS, RECORDER'S OFFICE; THENCE, N.01°00'59"W., COLLINEAR WITH SAID EAST LINE OF WINDFIELD PLACE COMMERICAL PARK, 1005.04 FEET TO A POINT ON THE NORTH LINE OF SAID SOUTHWEST QUARTER OF THE NORTHWEST QUARTER; THENCE, N.88°53'57"E., ALONG SAID NORTH LINE OF THE SOUTHWEST QUARTER OF THE NORTHWEST QUARTER, 969.17 FEET TO THE POINT OF BEGINNING. CONTAINING 21.22 ACRES, MORE OR LESS.