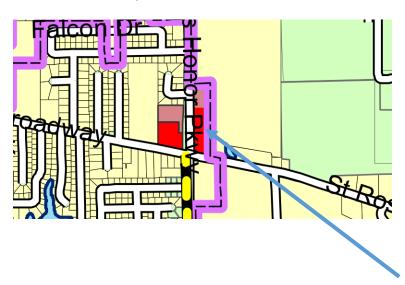

#### **NEW BUSINESS:**

- A. **MOTION** -- Bill #21-175/ORDINANCE Annexing Certain Territory to the City of Highland, Owned by Tut Properties, Inc., Specifically: PPN# 01-1-24-03-00-000-010 (attached)
- B. MOTION Bill #21-180/RESOLUTION Authorizing Allocation of Hotel/Motel Tax Funding for the Replacement of the State Route 143 City of Highland/Chamber of Commerce Sign (attached)
- C. **MOTION** Bill #21-181/ORDINANCE Designating Depositories for the Funds and Money of the City of Highland (attached)
- D. **Discussion** Tax Levy (attached)
- E. **MOTION** Bill #21-182/RESOLUTION Approving Change Order No. One, Final and Balancing, for Broadway and Zschokke Street Parking Lot, PW-06-21, for an Increase in Cost of \$15,152.97 (attached)

- F. MOTION Bill #21-183/ORDINANCE Approving the Illinois Municipal League Risk Management Association Minimum/Maximum Contribution Agreement for the Period of January 1, 2022 to January 1, 2023, and the Associated 2022 IMLRMA Contribution Payment Agreement (attached)
- G. MOTION Bill #21-184/ORDINANCE Approving Real Estate Rezoning from "R1C" Single Family Residential District to "I" Industrial, Specifically: PPN: 01-1-24-03-00-000-010, Consisting of Approximately 21.22 Acres (attached)
- H. MOTION Bill #21-185/ORDINANCE Amending: Section 90-201. -Permitted and Accessory Use
  Table 3.1.B in Division 11. -Permitted Uses of Article IV Supplemental
  Regulations in Chapter 90 Zoning, of the Code, Addressing Junk Yards and
  Commercial Stables (attached)
- I. MOTION Bill #21-186/ORDINANCE Amending: (1) Section 90-15. Definitions *Truck Stops* of Article I. In General; and (2) Section 90-201. -Permitted and Accessory Use Table 3.1.B in Division 11. -Permitted Uses of Article IV Supplemental Regulations; and Affirming the Applicability to *Truck Stops of* (3) Section 90-223. -Shared Parking Table 5.1 Of Article V. Off-Street Parking and Loading in Chapter 90 Zoning, of the Code, Addressing Truck Stops, Zoning, Special Use Permit and Parking Requirements (attached)
- J. MOTION Bill #21-187/ORDINANCE Approving Real Estate Rezoning from "C-4" Limited Business District to "I" Industrial, Specifically: (A) Property "A" PPN: 01-2-24-03-00-000-029, Consisting of Approximately 1.85 Acres; (B) Property "B" PPN: 01-2-24-03-00-000-030, Consisting of Approximately 2.10 Acres; and (C) Property "C" PPN: 01-2-24-03-00-000-031, Consisting of Approximately 1.98 Acres (attached)
- K. MOTION Bill #21-188/RESOLUTION Making Separate Statement of Findings of Fact in Connection with Ordinance Granting Special Use Permit for a Truck Stop within the "I" Industrial Zoning District (attached)
- L. **MOTION** Bill #21-189/ORDINANCE Granting a Special Use Permit to Tut Properties, Inc. to Allow a Truck Stop within the "I" Industrial Zoning District (attached)
- M. MOTION Bill #21-190/RESOLUTION Approving Preliminary Plat for City of Highland Tut Industrial Park, Lots 52, 53 and 54 of Windfield Place Commercial Park, Specifically: PPN: 01-2-24-03-00-000-029; PPN: 01-2-24-03-00-000-030, and PPN: 01-2-24-03-00-000-031 (attached)